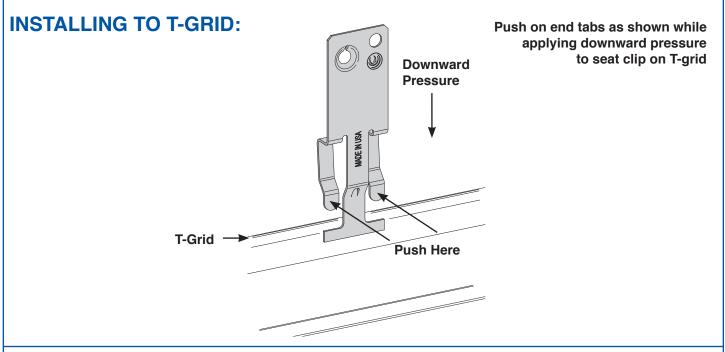

## Notes

- May require dedicated drop wire(s) check local authority.
- For support of conduit per NEC 344.30(B).

Warning: Do not use for hanging tee-grid system.

Revision: 0

Call ZSi-Foster at (800) 323-7053 or order now at ZSi-Foster.com