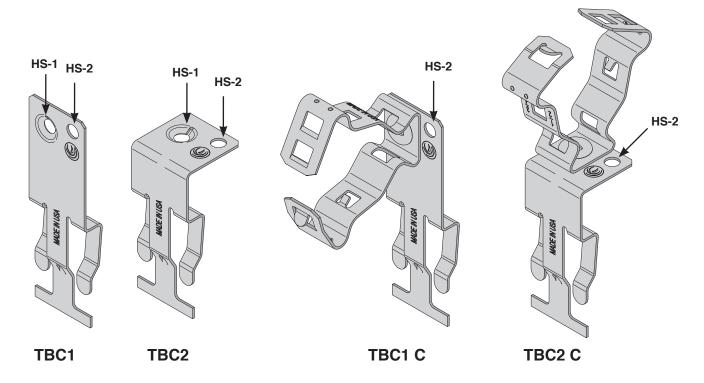

## TBC & TBC C - T-BAR CLIP AND T-BAR CLIP WITH CONDUIT CLIP

SHEET: 1 OF 2

| Catalog<br>Number | HS-1                  | HS-2  | Conduit Size                                 |
|-------------------|-----------------------|-------|----------------------------------------------|
| TBC1              | 1/4" x 20 Thread Form | 7/32" | N/A                                          |
| TBC2              | 1/4" x 20 Thread Form | 7/32" | N/A                                          |
| TBC1C812          | N/A                   | 7/32" | 1/2" EMT, IMC, Rigid<br>3/4" EMT, IMC, Rigid |
| TBC1C16           | N/A                   | 7/32" | 1" EMT, Rigid                                |
| TBC2C812          | N/A                   | 7/32" | 1/2" EMT, IMC, Rigid<br>3/4" EMT, IMC, Rigid |
| TBC2C16           | N/A                   | 7/32" | 1" EMT, Rigid                                |