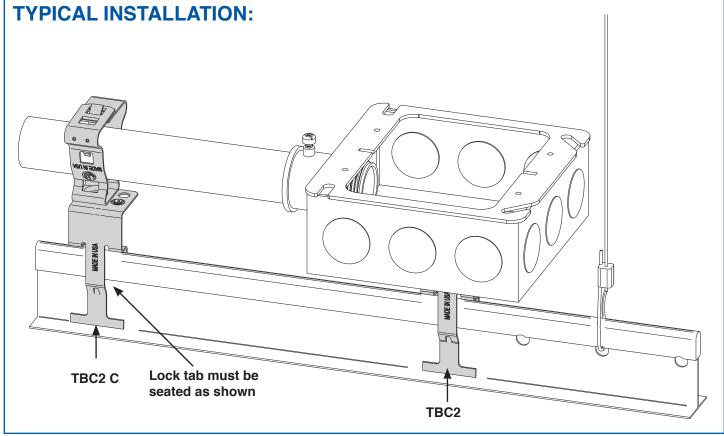

## Notes

- May require dedicated drop wire(s) check local authority.
- For support of conduit per NEC 344.30(B).

Warning: Do not use for hanging tee-grid system.

Revision: 0

Call ZSi-Foster at (800) 323-7053 or order now at ZSi-Foster.com