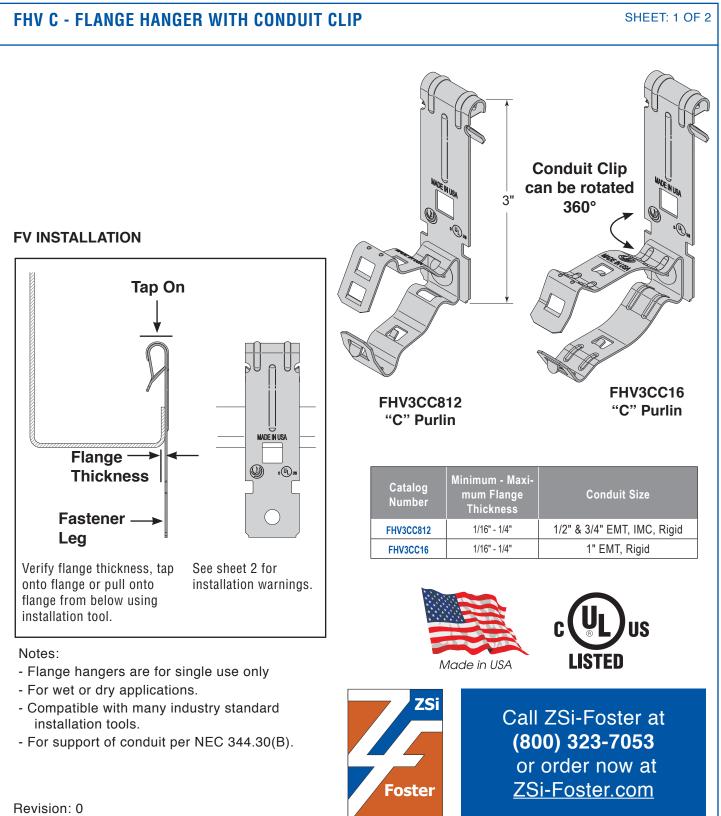

## **Installation and Instruction Sheets**

**CUSTOMER RESPONSIBILITIES:** At a minimum the customer(s) is responsible for using industry standard hardware and fasteners, inspecting the structural integrity of the structure to which ZSi-Foster products will be attached, conforming to all governing codes and regulations at the job site and following all safety precautions related to the work being performed.

**WARNING:** ZSi-Foster products must never be used for purposes other than those for which they were designed or in any way that exceeds published load ratings. All load ratings are for static conditions and do not account for dynamic loading such as wind, water or seismic loads. ZSi-Foster products must be installed and used only as indicated in ZSi-Foster installation and instruction sheets. Improper installation, misuse, misapplication or any other failure to completely follow ZSi-Foster's instructions could lead to decreased load rating, product failure, property damage, injury or even death.

Call ZSi-Foster at (800) 323-7053 or order now at ZSi-Foster.com

ZSi-Foster Springfield, MO | Canton, MI | La Mirada, CA