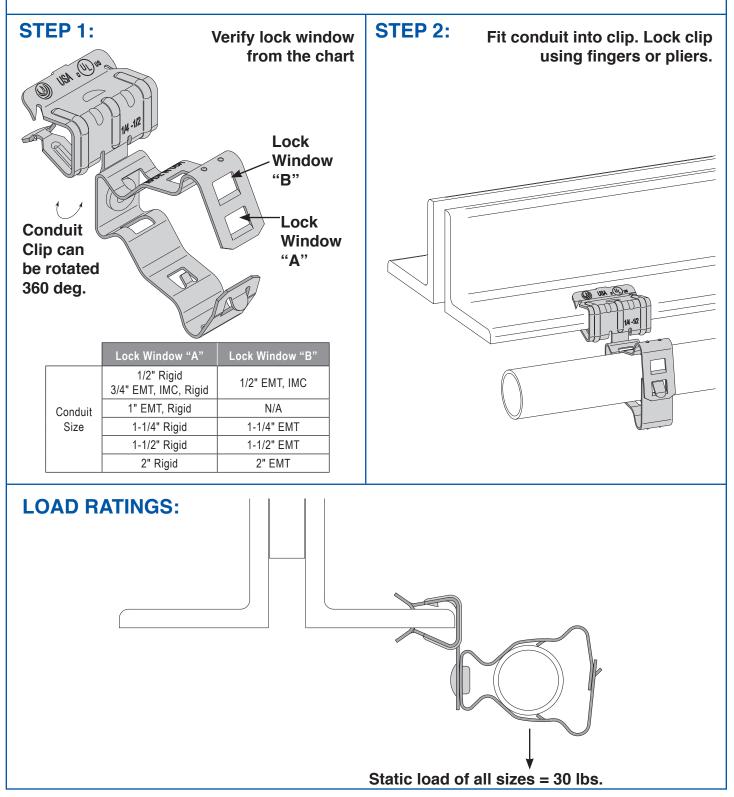

## FHS C - FLANGE CLIP HAMMER ON SIDE MOUNT WITH CONDUIT CLIP

SHEET: 2 OF 2

Call ZSi-Foster at (800) 323-7053 or order now at ZSi-Foster.com

ZSi-Foster Springfield, MO | Canton, MI | La Mirada, CA