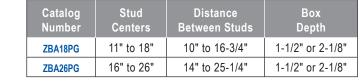

# SHEET: 1 OF 2 **ZBA - ADJUSTABLE SCREW GUN BRACKET FOR WOOD OR METAL STUDS ZBA18** INSTALLATION WITH STUDS **ZBA26** • Made in USA Notes:

- STS8 low profile screws recommended for installation
- For wet or dry applications.
- ZBA18 and ZBA26 are not to be used at distances greater than 18" and 26" on center respectively.
- For use with 1-1/2" to 2-1/8" deep boxes only.
- Far side support required for Canadian installations.