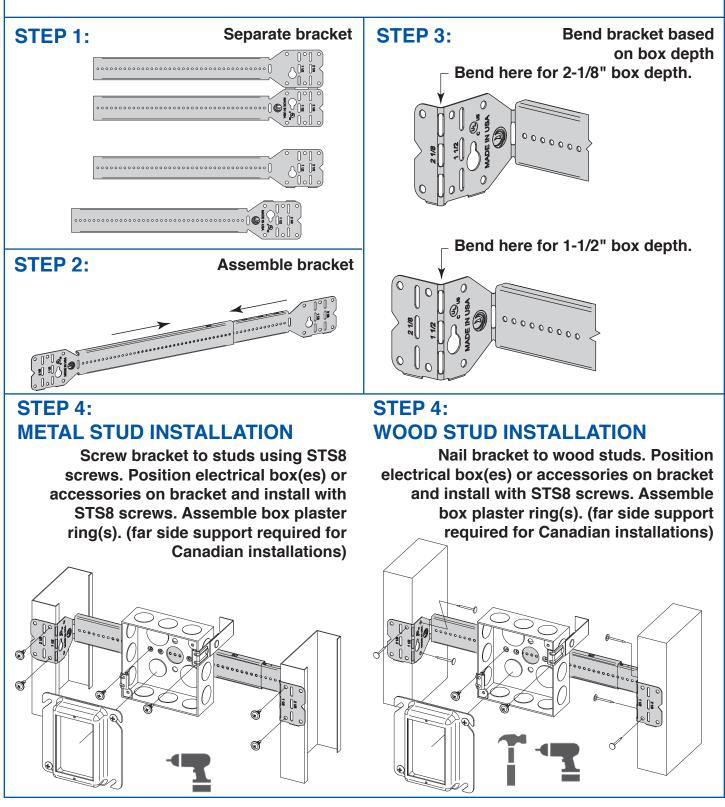

## ZBA - ADJUSTABLE SCREW GUN BRACKET FOR WOOD OR METAL STUDS

SHEET: 2 OF 2

# SHEET: 1 OF 2 **ZBA - ADJUSTABLE SCREW GUN BRACKET FOR WOOD OR METAL STUDS ZBA18** INSTALLATION WITH STUDS **ZBA26** • Made in USA Notes:

- STS8 low profile screws recommended for installation
- For wet or dry applications.
- ZBA18 and ZBA26 are not to be used at distances greater than 18" and 26" on center respectively.
- For use with 1-1/2" to 2-1/8" deep boxes only.
- Far side support required for Canadian installations.