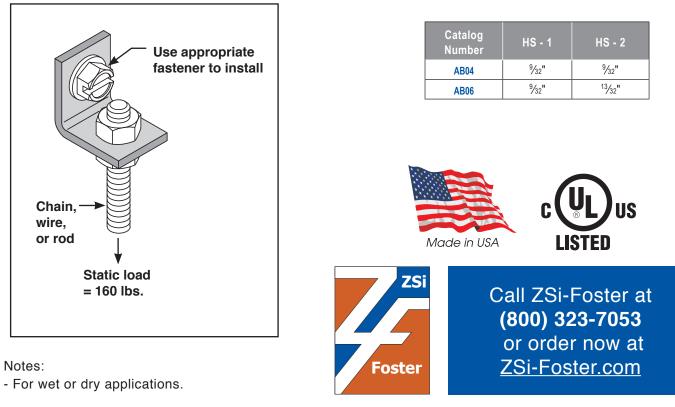

## **AB - ANGLE BRACKET**

SHEET: 1 OF 1

**AB06** 

**TYPICAL INSTALLATION** 

Revision: 2

**CUSTOMER RESPONSIBILITIES:** At a minimum the customer(s) is responsible for using industry standard hardware and fasteners, inspecting the structural integrity of the structure to which ZSi-Foster products will be attached, conforming to all governing codes and regulations at the job site and following all safety precautions related to the work being performed.

**WARNING:** ZSi-Foster products must never be used for purposes other than those for which they were designed or in any way that exceeds published load ratings. All load ratings are for static conditions and do not account for dynamic loading such as wind, water or seismic loads. ZSi-Foster products must be installed and used only as indicated in ZSi-Foster installation and instruction sheets. Improper installation, misuse, misapplication or any other failure to completely follow ZSi-Foster's instructions could lead to decreased load rating, product failure, property damage, injury or even death.