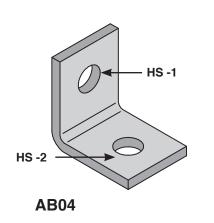

## **AB - ANGLE BRACKET**

SHEET: 1 OF 1

**AB06** 

**TYPICAL INSTALLATION** 

Revision: 2

**CUSTOMER RESPONSIBILITIES:** At a minimum the customer(s) is responsible for using industry standard hardware and fasteners, inspecting the structural integrity of the structure to which ZSi-Foster products will be attached, conforming to all governing codes and regulations at the job site and following all safety precautions related to the work being performed.